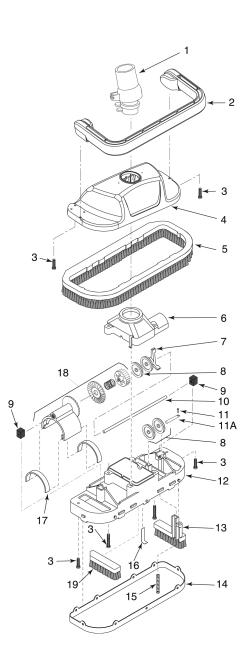

## CLEANER REPLACEMENT PARTS

|      | Part       |                                                                                       |
|------|------------|---------------------------------------------------------------------------------------|
| Item | No.        | Description                                                                           |
|      | GREAT W    | HITE REPLACEMENT PARTS                                                                |
| 1    | GW9012     | Swivel Assembly                                                                       |
| 2    | 360227     | Bumper                                                                                |
| 3    | GW9504     | Screw Kit (6 short, 2 long)                                                           |
| 4    | GW9501     | Shroud                                                                                |
| 5    | GW9505     | Brush Ring Kit (Includes Vacuum Skirt)                                                |
| 6    | GW9506     | Oscillator Chamber Cap                                                                |
| 7    | GW9507     | Cam Kit (2 & 3 Leg Cams)                                                              |
| 8    | GW9509     | Idler Gear Kit (Includes 3 Gears)                                                     |
| 9    | GW9512     | Block Kit (Includes 2 Blocks)                                                         |
| 10   | GW9513     | Long Gear Shaft (Stainless Steel)                                                     |
| 11   |            | Shaft Mounting Screw (included in Part No. 11A)                                       |
| 11A  | GW9536     | Shaft Kit - Includes Part No. 11                                                      |
| 12   | GW9535     | Lower Body                                                                            |
| 13   | GW9517     | Lift Brush                                                                            |
| 14   | GW9508     | Vacuum Skirt                                                                          |
| 15   | GW9522     | Lift Brush Spring                                                                     |
| 16   | GW9523     | Ratchet Tab (Stainless Steel)                                                         |
| 17   | GW9004     | Oscillator Seal Kit<br>(Includes 2 Seals)                                             |
| 18   | GW9503     | Oscillator Assembly Kit (Includes<br>Item #17, Ratchet Ass'y not sold<br>separately)  |
| 19   | GW9013     | Center Brush Kit (Set of 2)                                                           |
|      |            | NOT SHOWN                                                                             |
|      | GW9527     | Ratchet Tab Service Kit                                                               |
|      | 41200-0213 | Vacuum Regulator and Cap                                                              |
|      | GW9015     | Reducer Cone                                                                          |
|      | GW9019     | Unidapt Handle                                                                        |
|      | GW9530     | Vac Port Fitting                                                                      |
|      | 41200-0212 | Flow Gauge                                                                            |
|      | 41200-0130 | Hose Sectional Kit with Leader, 40 ft.                                                |
|      | 41200-0133 | Hose, bulk pack 20, 1-1/2 in.<br>M/F sections                                         |
|      | 41200-0134 | Hose bulk pack 12, leader sections                                                    |
|      | 77705-0200 | Accessory Pkg. includes: GW9012,<br>41200-0213, GW9015, GW9019,<br>GW9530, 41200-0212 |